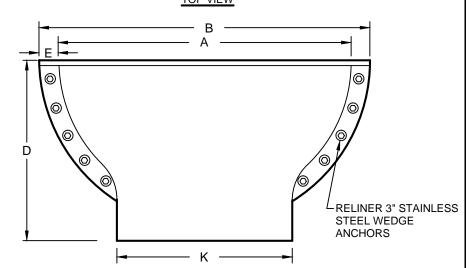

### MODEL # AND DIMENSIONS

|   | 36/21R60 | 36/21R144 |  |
|---|----------|-----------|--|
| Α | 35.3"    | 36.0"     |  |
| В | 38.8"    | 39.3"     |  |
| С | 18.0"    | 18.0"     |  |
| D | 23.0"    | 22.8"     |  |
| Е | 1.8"     | 1.6"      |  |
| F | 31.6"    | 31.0"     |  |
| G | 29.9"    | 29.0"     |  |
| Н | 5.0"     | 4.8"      |  |
| I | 2.0"     | 2.8"      |  |
| J | 6.0"     | 2.3"      |  |
| K | 21.1"    | 21.1"     |  |

|   | 48/24R72 | 48/24R96 | 48/24R144 |
|---|----------|----------|-----------|
| Α | 48.0"    | 48.0"    | 48.0"     |
| В | 51.0"    | 51.4"    | 51.4"     |
| С | 24.0"    | 24.0"    | 24.0"     |
| D | 30.0"    | 30.0"    | 30.0"     |
| E | 1.5"     | 1.7"     | 1.7"      |
| F | 30.5"    | 30.5"    | 30.5"     |
| G | 28.6"    | 28.6"    | 28.6"     |
| Н | 6.0"     | 6.0"     | 6.0"      |
| Ī | 2.0"     | 2.0"     | 2.0"      |
| J | 9.2"     | 6.4"     | 4.1"      |
| K | 25.1"    | 25.1"    | 25.1"     |

# Е TOP VIEW

FRONT VIEW

### MODEL#

36/21R60 - 36" DROP BOWL WITH 21" OUTLET - USE FOR 5' DIA MH 36/21R144 - 36" DROP BOWL WITH 21" OUTLET - USE FOR 9'-12' DIA MH 48/24R72 - 48" DROP BOWL WITH 24" OUTLET - USE FOR 6' DIA MH 48/24R96 - 48" DROP BOWL WITH 24" OUTLET - USE FOR 7' - 8' DIA MH 48/24R144 - 48" DROP BOWL WITH 24" OUTLET - USE FOR 9' - 12' DIA MH

> С D Κ MADE IN U.S.A. SIDE VIEW U.S. PAT. # 6074130 **CANADIAN PAT. # 2269565**

THE "36/21" BOWL WILL SERVICE UP THROUGH FULL 24" INLETS AND CAN BE USED FOR 27" AND 30" MODERATE FLOW INLETS. THE "48/24" BOWL WILL SERVICE UP THROUGH FULL 36" INLETS. CAN BE USED FOR 42" MODERATE FLOW INLETS. ALL SIZES ARE FOR RETROFIT OR NEW CONSTRUCTION. FABRICATED IN MARINE GRADE FIBERGLASS AND FINISHED IN BRIGHT WHITE GEL COAT.

USE 8 - 3" RELINER WEDGE ANCHORS FOR "36/21" BOWLS AND 10 - 3" WEDGE ANCHORS FOR "48/24" BOWLS TO ATTACH DROP BOWL TO MANHOLE WALL. USE RELINER STAINLESS STEEL PIPE BRACKETS TO SUPPORT DOWN PIPE. EXTERNAL PIPE COUPLER REQUIRED. PROVIDE SWEEP AT DOWN PIPE OUTLET.