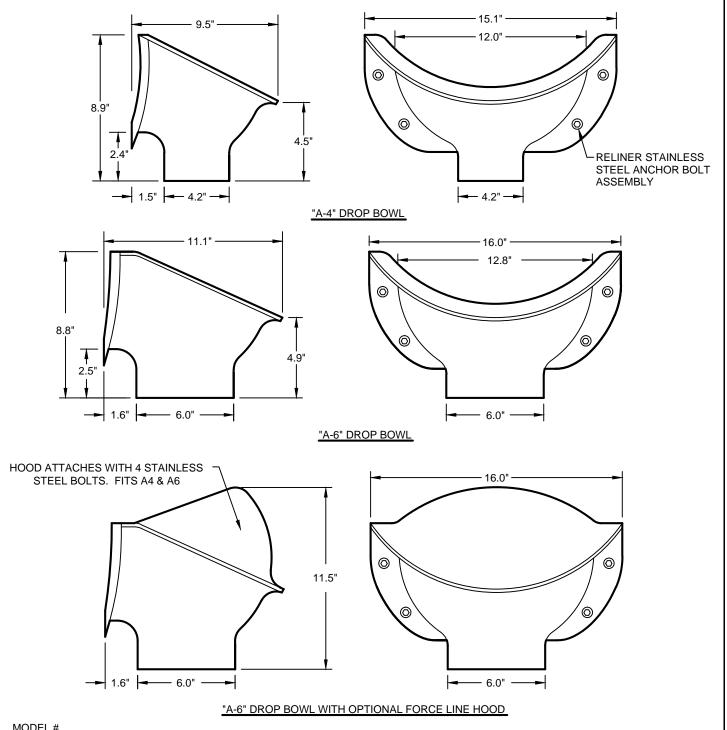

## MODEL#

- 12" DROP BOWL WITH 4" OUTLET - USE FOR 4' - 5' DIA MH A4R96 - 12" DROP BOWL WITH 4" OUTLET - USE FOR 6' - 8' DIA MH A6DB - 12" DROP BOWL WITH 6" OUTLET - USE FOR 4' - 5' DIA MH A6R96 - 12" DROP BOWL WITH 6" OUTLET - USE FOR 6' - 8' DIA MH

THE "A-4" BOWL WILL SERVICE UP THROUGH FULL 6" INLETS. THE "A-6" BOWL WILL SERVICE UP THROUGH FULL 8" INLETS. CAN BE USED FOR 10" INLET MODERATE FLOWS. ALL SIZES ARE FOR RETROFIT OR NEW CONSTRUCTION. FABRICATED IN MARINE GRADE FIBERGLASS AND FINISHED IN BRIGHT WHITE GEL COAT.

USE 4 RELINER ANCHOR ASSEMBLIES TO ATTACH DROP BOWL TO MANHOLE WALL. USE RELINER STAINLESS STEEL PIPE BRACKETS TO SUPPORT DOWN PIPE. EXTERNAL PIPE COUPLER REQUIRED. PROVIDE SWEEP AT DOWN PIPE OUTLET.

MADE IN U.S.A. U.S. PAT. # 6074130 **CANADIAN PAT. # 2269565** 